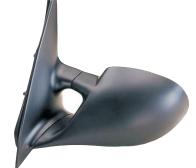

## FOR: ASTRA '94-'98 UPGRADE

TH-803-02 R/L ELECTRIC,HEATED,W/LED LAMP

TH-802-01 R/L MANUAL TYPE

TH-802-03 R/L ELECTRIC, HEATED

MANUAL TYPE

TH-803-03 R/L ELECTRIC, HEATED

All trademarks and vehicle models (including their names and pictures) mentioned in this catalogue are for reference only. Our production is not original replacement parts but interchangeable against original parts.