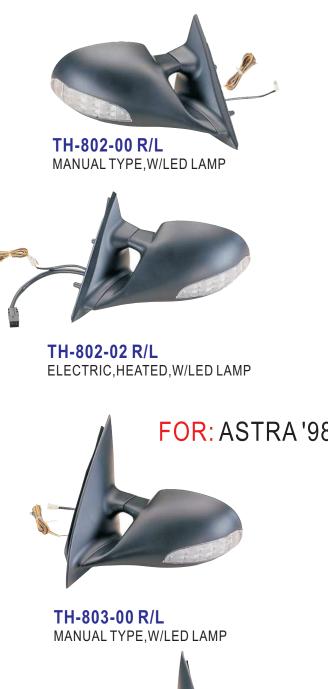

## FOR: ASTRA '94-'98 UPGRADE

TH-803-02 R/L ELECTRIC,HEATED,W/LED LAMP

TH-802-01 R/L MANUAL TYPE

TH-802-03 R/L ELECTRIC, HEATED

MANUAL TYPE

TH-803-03 R/L ELECTRIC, HEATED

All trademarks and vehicle models (including their names and pictures) mentioned in this catalogue are for reference only. Our production is not original replacement parts but interchangeable against original parts.