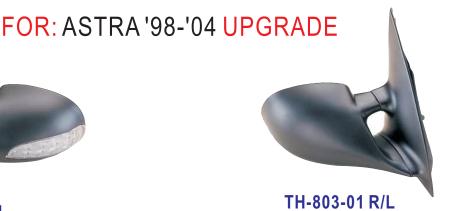

## FOR: ASTRA '94-'98 UPGRADE

TH-803-02 R/L ELECTRIC,HEATED,W/LED LAMP

TH-802-01 R/L MANUAL TYPE

TH-802-03 R/L ELECTRIC, HEATED

MANUAL TYPE

TH-803-03 R/L ELECTRIC, HEATED

All trademarks and vehicle models (including their names and pictures) mentioned in this catalogue are for reference only. Our production is not original replacement parts but interchangeable against original parts.