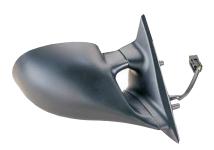

## FOR: ASTRA '94-'98 UPGRADE

TH-803-02 R/L ELECTRIC,HEATED,W/LED LAMP

TH-802-01 R/L MANUAL TYPE

TH-802-03 R/L ELECTRIC, HEATED

MANUAL TYPE

TH-803-03 R/L ELECTRIC, HEATED

All trademarks and vehicle models (including their names and pictures) mentioned in this catalogue are for reference only. Our production is not original replacement parts but interchangeable against original parts.