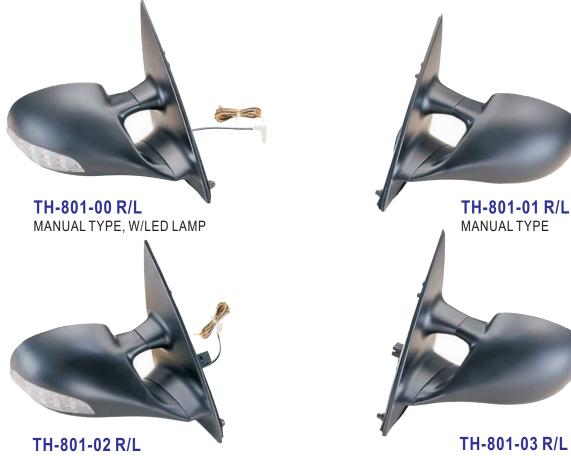

## FOR:CORSA'00-'06 UPGRADE

ELECTRIC, HEATED, W/LED LAMP

TH-801-03 R/L ELECTRIC, HEATED

All trademarks and vehicle models (including their names and pictures) mentioned in this catalogue are for reference only.  $Our \ production \ is \ not \ original \ replacement \ parts \ but \ interchangeable \ against \ original \ parts .$ 