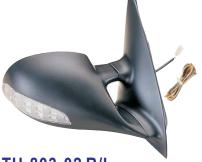

## FOR: ASTRA '94-'98 UPGRADE

TH-803-02 R/L ELECTRIC,HEATED,W/LED LAMP

TH-802-01 R/L MANUAL TYPE

TH-802-03 R/L ELECTRIC, HEATED

MANUAL TYPE

TH-803-03 R/L ELECTRIC, HEATED

All trademarks and vehicle models (including their names and pictures) mentioned in this catalogue are for reference only. Our production is not original replacement parts but interchangeable against original parts.